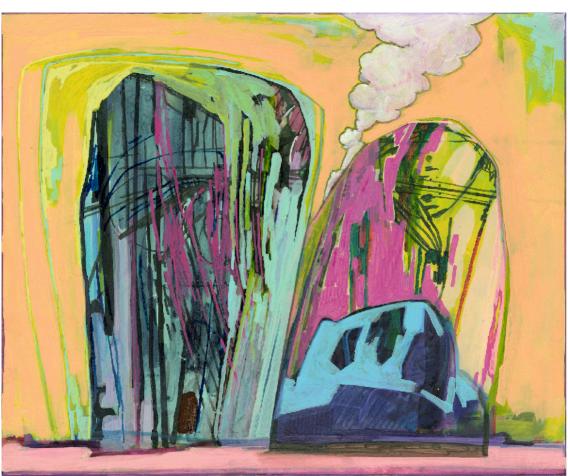

-Tim P.

Support 14" x 17" Acrylic on Paper

My artwork is directly influenced by my experiences in sobriety and the spiritual growth happening as a result of working the 12 Steps. As I journey through the world, I find myself acting out old patterns of behavior. The work is an illustration of the process of revealing and releasing these limiting beliefs and old patterns to allow for a new experience. — Patrick R.